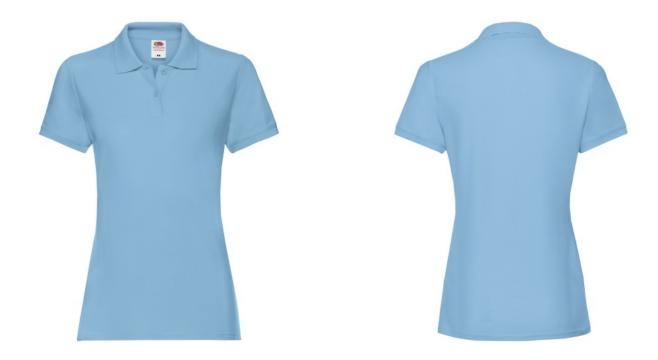

# FRUIT OF THE LOOM, LADIES PREMIUM POLO, WOMEN'S PREMIUM POLO SHIRT, DARK GREEN, 2XL

## **Basic informations**

Size: 2XL Package: 36 Length: 52 Width: 36

Height: 22 Size: 2XL

Color: Sky blue

# Specification

Fruit of the Loom, Ladies Premium Polo, women's premium polo shirt, dark green, 2XL. Polo shirtfor women, premium quality, 100% cotton, 180gm / m2, modern cut, slightly waist-high, intendedfor everyday work and life activities, third button on the front panel, slight ruffle on the sleeves, classic polo collar. Branding: flex, flock, embroidery, sieve